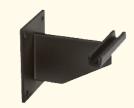

#### **Anchor Bracket**

12"D x 6"W bracket easily mounts into Wall Channel with included hardware. Bracket can be placed anywhere along the channel.

Combine the Adjustable Wall System with our Floor Standing Consumers to crete a functional and attractive retail store layout.