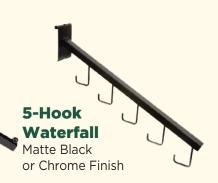

# **GRID ACCESSORIES**

**Faceout with Tab End** Matte Black or Chrome Finish

**Grid Hooks** Matte Black or Chrome Finish Available in 4", 6", 8", 10" or 12"