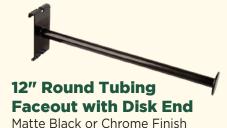

# **GRID ACCESSORIES**

**Faceout with Tab End** Matte Black or Chrome Finish

**Grid Hooks** Matte Black or Chrome Finish Available in 4", 6", 8", 10" or 12"