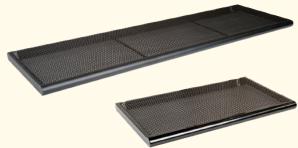

#### **Perforated Metal Shelves**

are strong and prevent the accumulation of dust.

Decorative bullnose front Matte Black finish.

Designed to be used with 14" gridwall bracket.

Large Shelf: 50"L x 15"D Small Shelf: 23"L x 15"D