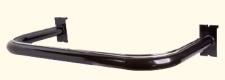

## 22" Wide **U-Shaped Hangrail**

Matte Black or Chrome Finish with 1/4" protective wire