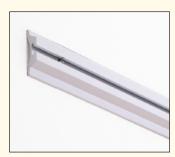

#### **Wall Channel**

8" long white aluminum channel may be painted to match wall color. Due to various mounting techniques in different wall materials, we do not include holes or screws for mounting.