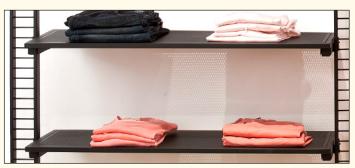

### **Mini-Ladder Wall Bracket**

Matte Black Finish

go between Mini-Ladder Posts that are 48" apart on center. The perforated metal prevents the accumulation of dust. Designed to be used with Interior Shelf Brackets. Matte Black finish.

#### **Interior Shelf Brackets**

must be used in pairs. Unique design fits Mini-Ladder Posts on either left or right sides. Set screws lock them in place. Matte Black finish.

#### **Perforated Metal Shelves**

are strong and prevent the accumulation of dust.

Decorative bullnose front Matte Black finish.

Designed to be used with 14" gridwall bracket.

Large Shelf: 50"L x 15"D Small Shelf: 23"L x 15"D