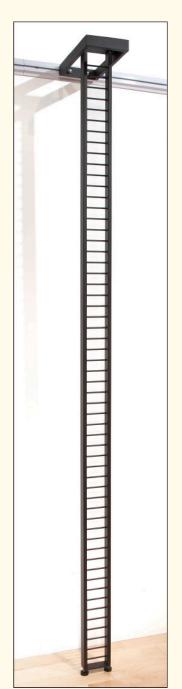

#### **Mini-Ladder Post**

87.5"H including levelers. Ladder rungs are .25" dia. 3" W on 1.5" centers. Uprights are .5" x 1.5" rectangular tubing in Matte Black Finish or Chrome