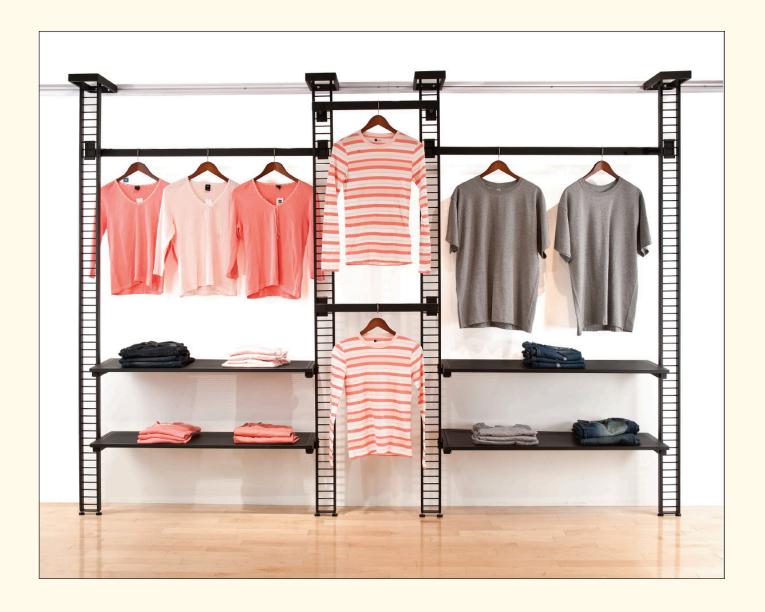

# **MINI-LADDER WALL SYSTEM**

Call now for pricing and availability! 813.962.8890

P.O. Box 271893, Tampa, FL 33688 email: info@SLfixtures.com 813.962.8890 • fax: 813.962.8891 cell: 813-765-6640 www.SandraLeppert.com

## **MINI-LADDER COMPONENTS**

Our Mini-Ladder rungs are designed to receive any wire grid accessory.

The system is available in chrome & matte black finish.

#### **Interior Shelves - Off the Wall**

The flexibility of the Mini-Ladder System allws the store merchandiser to easily change the appearance of any dept. by re-configuring the location of the vertical posts - by adding shelves or hangrails and by varying the distance between posts.

#### **Exterior Shelves - On the Wall**

are also great when retail space has existing heavyweight slotted standards. Ladder posts can be mounted to standards with 1" slots on 2" centers using the Mini-Ladder bracket for Standards. You can also mount the ladder posts directly to the wall using two wall brackets.