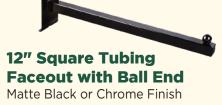

# **GRID ACCESSORIES**

**Faceout with Tab End** Matte Black or Chrome Finish

**Grid Hooks** Matte Black or Chrome Finish Available in 4", 6", 8", 10" or 12"