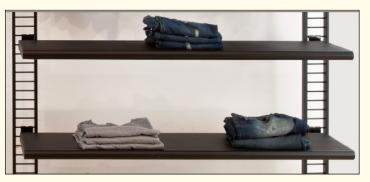

#### **Interior Shelves - Off the Wall**

The flexibility of the Mini-Ladder System allws the store merchandiser to easily change the appearance of any dept. by re-configuring the location of the vertical posts - by adding shelves or hangrails and by varying the distance between posts.

#### **Exterior Shelves - On the Wall**

are also great when retail space has existing heavyweight slotted standards. Ladder posts can be mounted to standards with 1" slots on 2" centers using the Mini-Ladder bracket for Standards. You can also mount the ladder posts directly to the wall using two wall brackets.

#### **Mini-Ladder Post**

87.5"H including levelers. Ladder rungs are .25" dia. 3" W on 1.5" centers. Uprights are .5" x 1.5" rectangular tubing in Matte Black Finish or Chrome