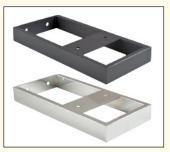

#### **Anchor Bracket**

12"D x 6"W bracket easily mounts into Wall Channel with included hardware. Bracket can be placed anywhere along the channel.

Combine the Adjustable Wall System with our Floor Standing Consumers to crete a functional and attractive retail store layout.