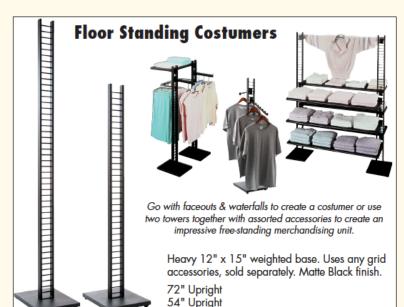

#### **Mini-Ladder Post**

87.5"H including levelers. Ladder rungs are .25" dia. 3" W on 1.5" centers. Uprights are .5" x 1.5" rectangular tubing in Matte Black Finish or Chrome

#### **Anchor Bracket**

12"D x 6"W bracket easily mounts into Wall Channel with included hardware. Bracket can be placed anywhere along the channel.

Combine the Adjustable Wall System with our Floor Standing Consumers to crete a functional and attractive retail store layout.