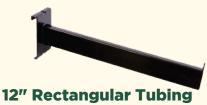

### **Rectangular Tubing**

Matte Black or Chrome Finish with protective chrome strip Available in 24" or 48" Long