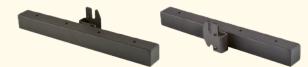

#### **Interior Shelf Brackets**

must be used in pairs. Unique design fits Mini-Ladder Posts on either left or right sides. Set screws lock them in place. Matte Black finish.

#### **Shelf Bracket**

14" L

Matte Black Finish

P.O. Box 271893, Tampa, FL 33688 email: info@SLfixtures.com 813.962.8890 • fax: 813.962.8891 cell: 813-765-6640

www.SandraLeppert.com