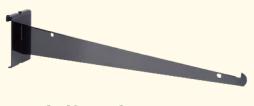

# **GRID ACCESSORIES**

**Faceout with Tab End** Matte Black or Chrome Finish

**Grid Hooks** Matte Black or Chrome Finish Available in 4", 6", 8", 10" or 12"