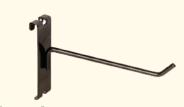

# **GRID ACCESSORIES**

**Faceout with Tab End** Matte Black or Chrome Finish

**Grid Hooks** Matte Black or Chrome Finish Available in 4", 6", 8", 10" or 12"