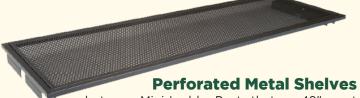

### **Mini-Ladder Wall Bracket**

Matte Black Finish

go between Mini-Ladder Posts that are 48" apart on center. The perforated metal prevents the accumulation of dust. Designed to be used with Interior Shelf Brackets. Matte Black finish.

#### **Perforated Metal Shelves**

are strong and prevent the accumulation of dust.

Decorative bullnose front Matte Black finish.

Designed to be used with 14" gridwall bracket.

Large Shelf: 50"L x 15"D Small Shelf: 23"L x 15"D