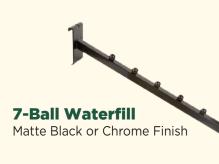

# **GRID ACCESSORIES**

**Faceout with Tab End** Matte Black or Chrome Finish

**Grid Hooks** Matte Black or Chrome Finish Available in 4", 6", 8", 10" or 12"