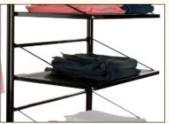

Tower Ladder shown with two 12" Face-Outs

Double Center Floor Rack shown with eight End Shelves

Single Two-Tier Wall Unit shown with four Interior Shelves and one Waterfall

48"W x 16"D x 88"H Black epoxy finish. Includes two 1.25" dia. hangrails with protective chrome wire. Back support rails securely bolt unit together. 5/16" levelers incl.

96"W x 16"D x 88"H Black epoxy finish. Includes four 1.25" dia. hangrails with protective chrome wire. Back support rails securely bolt unit together. 5/16" levelers included.

one 3" Face-out

Doublet Two-Tier & Single Two-Tier Wall Units connected with optional Hangbar and four Interior Shelves

#### **End Shelf**

48"W x 25"D Fits all Level System Racks. Black epoxy finish.

End Shelf Shown Here

P.O. Box 271893, Tampa, FL 33688 email: info@SLfixtures.com 813.962.8890 • fax: 813.962.8891 cell: 813-765-6640