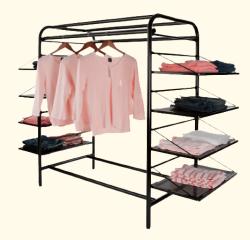

**Double Center Floor Rack** 

48"W x 28"D x 58" H

Black epoxy finish. Includes two 1.25" diameter hangrails with protective chrome wire. Support rails securely bolt unit together. 5/16" levelers included, accepts casters.

Tower Ladder shown with two 12" Face-Outs

Double Center Floor Rack shown with eight End Shelves

Single Two-Tier Wall Unit shown with four Interior Shelves and one Waterfall

48"W x 16"D x 88"H Black epoxy finish. Includes two 1.25" dia. hangrails with protective chrome wire. Back support rails securely bolt unit together. 5/16" levelers incl.