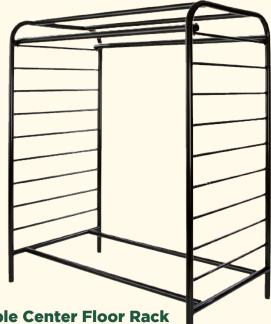

**Double Center Floor Rack** 

48"W x 28"D x 58" H

Black epoxy finish. Includes two 1.25" diameter hangrails with protective chrome wire. Support rails securely bolt unit together. 5/16" levelers included, accepts casters.