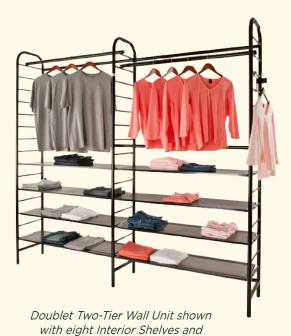

96"W x 16"D x 88"H Black epoxy finish. Includes four 1.25" dia. hangrails with protective chrome wire. Back support rails securely bolt unit together. 5/16" levelers included.

one 3" Face-out

Doublet Two-Tier & Single Two-Tier Wall Units connected with optional Hangbar and four Interior Shelves