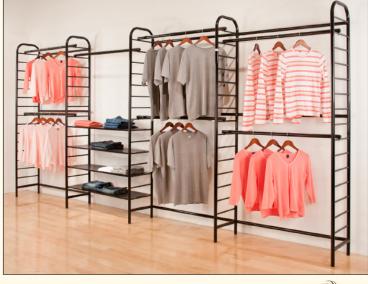

96"W x 16"D x 88"H Black epoxy finish. Includes four 1.25" dia. hangrails with protective chrome wire. Back support rails securely bolt unit together. 5/16" levelers included.

one 3" Face-out

Doublet Two-Tier & Single Two-Tier Wall Units connected with optional Hangbar and four Interior Shelves