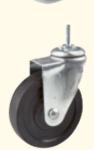

# **Heavy Weight Ball Casters** 2.5" dia. wheel with 1"L x 5/16" Stem. Load capacity 360 lbs. per set of 4

48"W x 25"D Black epoxy finish.

Top Shelf Shown Here