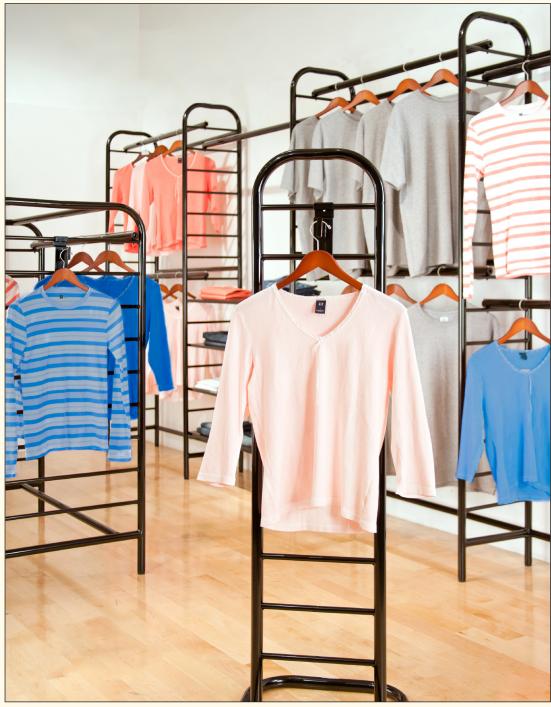

## THE LEVEL UP SYSTEM

Timeless and affordable, simple-to-install system that adds functionality and style to any retail environment.

Double Center Floor Rack shown with Top Shelf

**Tower Ladders** 

Tubular base: 18" W x 22"D x 1.25" diameter tubing. Upright measures: 73"H x 14"W Black epoxy finish

**Double Center Floor Rack** 

48"W x 28"D x 58" H

Black epoxy finish. Includes two 1.25" diameter hangrails with protective chrome wire. Support rails securely bolt unit together. 5/16" levelers included, accepts casters.