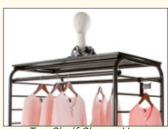

## THE LEVEL UP SYSTEM

Timeless and affordable, simple-to-install system that adds functionality and style to any retail environment.

Double Center Floor Rack shown with Top Shelf

**Tower Ladders** 

Tubular base: 18" W x 22"D x 1.25" diameter tubing. Upright measures: 73"H x 14"W Black epoxy finish

**Double Center Floor Rack** 

48"W x 28"D x 58" H

Black epoxy finish. Includes two 1.25" diameter hangrails with protective chrome wire. Support rails securely bolt unit together. 5/16" levelers included, accepts casters.