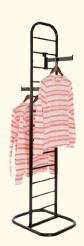

## THE LEVEL UP SYSTEM

Timeless and affordable, simple-to-install system that adds functionality and style to any retail environment.

Double Center Floor Rack shown with Top Shelf

**Tower Ladders** 

Tubular base: 18" W x 22"D x 1.25" diameter tubing. Upright measures: 73"H x 14"W Black epoxy finish

Tower Ladder shown with two 12" Face-Outs

Double Center Floor Rack shown with eight End Shelves

Single Two-Tier Wall Unit shown with four Interior Shelves and one Waterfall

48"W x 16"D x 88"H Black epoxy finish. Includes two 1.25" dia. hangrails with protective chrome wire. Back support rails securely bolt unit together. 5/16" levelers incl.