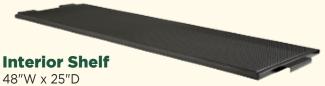

### **LEVEL UP ACCESSORIES**

**3" Faceout**Black epoxy finish.

**12" Faceout**Black epoxy finish.

With chrome protective strip. Black epoxy finish.

48"W x 25"D Fits all Level System Racks. Black epoxy finish.