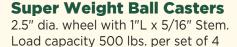

# **Heavy Weight Ball Casters** 2.5" dia. wheel with 1"L x 5/16" Stem. Load capacity 360 lbs. per set of 4

48"W x 25"D Black epoxy finish.

Top Shelf Shown Here