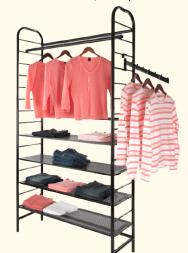

## THE LEVEL UP SYSTEM

Timeless and affordable, simple-to-install system that adds functionality and style to any retail environment.

Double Center Floor Rack shown with Top Shelf

**Tower Ladders** 

Tubular base: 18" W x 22"D x 1.25" diameter tubing. Upright measures: 73"H x 14"W Black epoxy finish

Tower Ladder shown with two 12" Face-Outs

Double Center Floor Rack shown with eight End Shelves

Single Two-Tier Wall Unit shown with four Interior Shelves and one Waterfall

48"W x 16"D x 88"H Black epoxy finish. Includes two 1.25" dia. hangrails with protective chrome wire. Back support rails securely bolt unit together. 5/16" levelers incl.