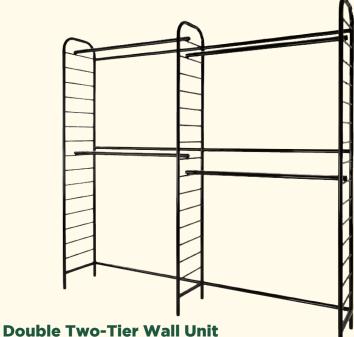

96"W x 16"D x 88"H Black epoxy finish. Includes four 1.25" dia. hangrails with protective chrome wire. Back support rails securely bolt unit together. 5/16" levelers included.

one 3" Face-out

Doublet Two-Tier & Single Two-Tier Wall Units connected with optional Hangbar and four Interior Shelves