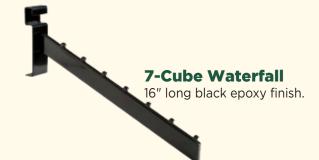

### **LEVEL UP ACCESSORIES**

**3" Faceout**Black epoxy finish.

**12" Faceout**Black epoxy finish.

With chrome protective strip. Black epoxy finish.

48"W x 25"D Fits all Level System Racks. Black epoxy finish.