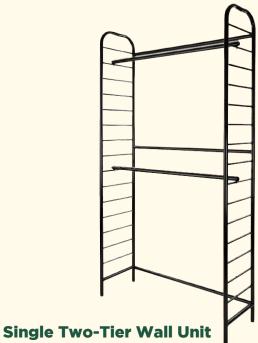

Tower Ladder shown with two 12" Face-Outs

Double Center Floor Rack shown with eight End Shelves

Single Two-Tier Wall Unit shown with four Interior Shelves and one Waterfall

48"W x 16"D x 88"H Black epoxy finish. Includes two 1.25" dia. hangrails with protective chrome wire. Back support rails securely bolt unit together. 5/16" levelers incl.

96"W x 16"D x 88"H Black epoxy finish. Includes four 1.25" dia. hangrails with protective chrome wire. Back support rails securely bolt unit together. 5/16" levelers included.

one 3" Face-out

Doublet Two-Tier & Single Two-Tier Wall Units connected with optional Hangbar and four Interior Shelves