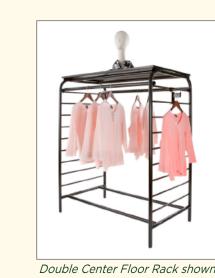

## THE LEVEL UP SYSTEM

Timeless and affordable, simple-to-install system that adds functionality and style to any retail environment.

Double Center Floor Rack shown with Top Shelf

**Tower Ladders** 

Tubular base: 18" W x 22"D x 1.25" diameter tubing. Upright measures: 73"H x 14"W Black epoxy finish

**Double Center Floor Rack** 

48"W x 28"D x 58" H

Black epoxy finish. Includes two 1.25" diameter hangrails with protective chrome wire. Support rails securely bolt unit together. 5/16" levelers included, accepts casters.