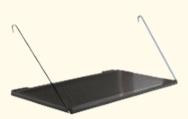

# **Heavy Weight Ball Casters** 2.5" dia. wheel with 1"L x 5/16" Stem. Load capacity 360 lbs. per set of 4

48"W x 25"D Black epoxy finish.

Top Shelf Shown Here